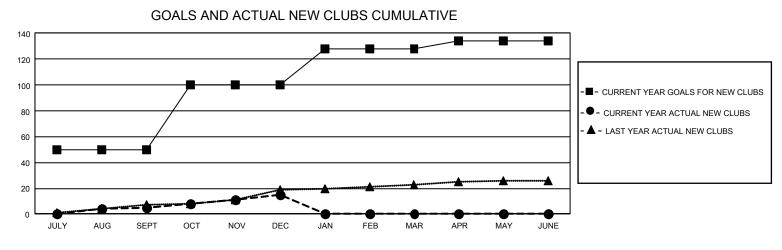

## GAT MONTHLY MEMBERSHIP PROGRESS REPORT Results as of: 12/31/2021

GMT Constitutional Area 5 - K, Group K

REPORT DOES NOT INCLUDE CLUBS IN UNDISTRICTED AREAS.

| Clubs                 |               |           |               | Members               |                         |                         |                                                    |
|-----------------------|---------------|-----------|---------------|-----------------------|-------------------------|-------------------------|----------------------------------------------------|
| RESULTS FOR 2021-2022 |               |           |               | RESULTS FOR 2021-2022 |                         |                         |                                                    |
| QUARTER               | NEW CLUB GOAL | NEW CLUBS | DROPPED CLUBS |                       | MBER GROWTH NET<br>GOAL | MEMBER GROWTH<br>ACTUAL | DROPPED MEMBERS<br>ACTUAL (including<br>transfers) |
| JULY/AUG/SEPT         | 150           | 5         | 15            | JULY/AUG/SEPT         | 900                     | 964                     | 999                                                |
| OCT/NOV/DEC           | 150           | 10        | 6             | OCT/NOV/DEC           | 910                     | 919                     | 1,091                                              |
| JAN/FEB/MAR           | 84            | 0         | 0             | JAN/FEB/MAR           | 825                     | 0                       | 0                                                  |
| APR/MAY/JUNE          | 18            | 0         | 0             | APR/MAY/JUNE          | 750                     | 0                       | 0                                                  |