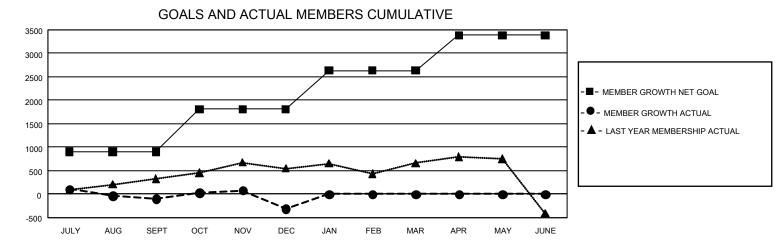

## GAT MONTHLY MEMBERSHIP PROGRESS REPORT Results as of: 12/31/2021

GMT Constitutional Area 5 - K, Group K

REPORT DOES NOT INCLUDE CLUBS IN UNDISTRICTED AREAS.

| Clubs                 |               |           |               | Members               |                         |                         |                                                    |
|-----------------------|---------------|-----------|---------------|-----------------------|-------------------------|-------------------------|----------------------------------------------------|
| RESULTS FOR 2021-2022 |               |           |               | RESULTS FOR 2021-2022 |                         |                         |                                                    |
| QUARTER               | NEW CLUB GOAL | NEW CLUBS | DROPPED CLUBS |                       | MBER GROWTH NET<br>GOAL | MEMBER GROWTH<br>ACTUAL | DROPPED MEMBERS<br>ACTUAL (including<br>transfers) |
| JULY/AUG/SEPT         | 150           | 5         | 15            | JULY/AUG/SEPT         | 900                     | 964                     | 999                                                |
| OCT/NOV/DEC           | 150           | 10        | 6             | OCT/NOV/DEC           | 910                     | 919                     | 1,091                                              |
| JAN/FEB/MAR           | 84            | 0         | 0             | JAN/FEB/MAR           | 825                     | 0                       | 0                                                  |
| APR/MAY/JUNE          | 18            | 0         | 0             | APR/MAY/JUNE          | 750                     | 0                       | 0                                                  |